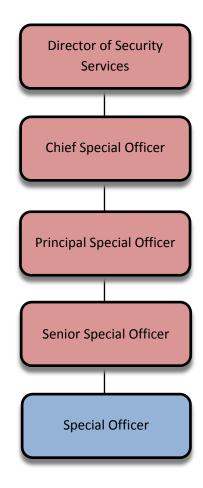

## **CAREER-OPPORTUNITIES FOR SPECIAL OFFICER**

The following information is being given to describe potential opportunities as a Special Officer. The career ladders that these titles commonly follow have been illustrated in the diagram below. With specific types of experience, promotional or lateral movement between these lines is also possible. You may review the class specifications and some job bulletins through our Personnel's Department website. It is encouraged to examine the options available, to be able to promote for what you qualify for.